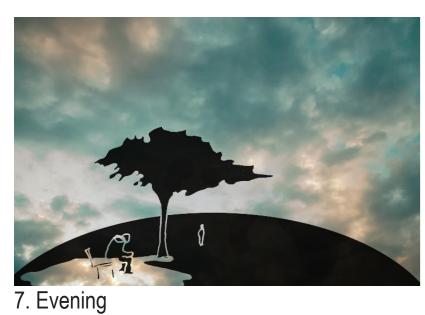

# colour and dimming

Silhouette image background to simulate natural day-night cycle from early sunrise to late night sky, seamlessly changing white colour temperature, colour and light intensity.

- 1. Sunrise warm white 3000K, low intensity
- 2. Early morning neutral white 4000K, medium intensity
- 3. Morning cool white 5000K, medium intensity
- 4. Midday cool white 6500K, high intensity
- 5. Early afternoon neutral white 4000K, high intensity
- 6. Late afternoon warm white 3000K, high intensity
- 7. Evening warm white 2500K, medium intensity
- 8. Sunset deep orange, medium intensity
- 9. Late night deep blue, low intensity

September 2019

internal world two small companies

dynamic effects

1. Sunrise

3. Morning

4. Midday

8. Sunset

9. Late night