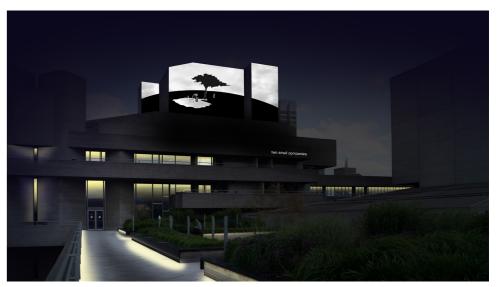

## dynamic effects

- 2 minute sequence
- colour mixing CMY
- gobo animation wheel variable angle, speed and direction
- dimming

### animation wheel

- angle horizontal
- direction left to right
- speed very subtle slow motion