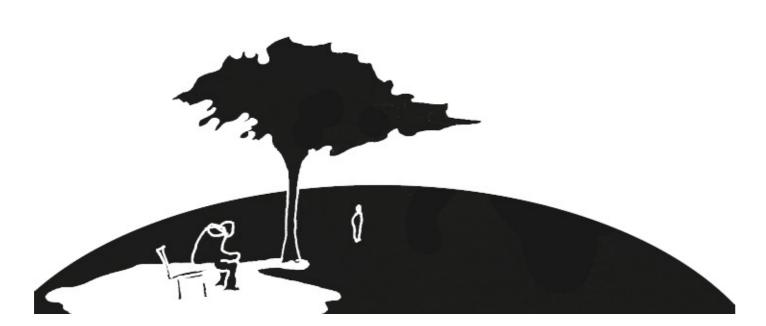

### internal world

a silhouette of a small park scene in a big city. two figures. a whole world inside each. an unlikely connection.

a big sky over the city. moving, passing by, flowing....seamlessly changing, often unnoticed.

a big tree canopy offering its shade. offering a view inside.

light a London landmark competition

internal world two small companies