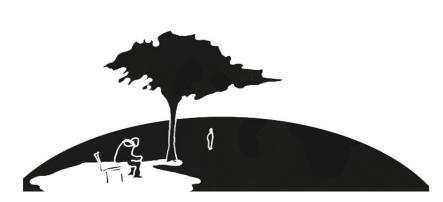

### internal world

a silhouette of a small park scene in a big city. two figures. a whole world inside each. an unlikely connection.

a big sky over the city. moving, passing by, flowing....seamlessly changing, often unnoticed.

a big tree canopy offering its shade. offering a view inside.

light a London landmark competition

internal world two small companies