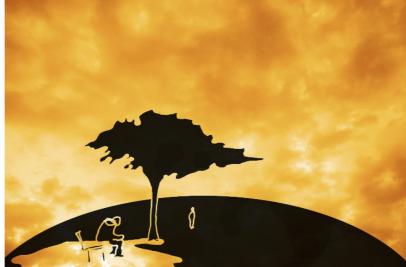

# colour and dimming

Silhouette image background to simulate natural day-night cycle from early sunrise to late night sky, seamlessly changing white colour temperature, colour and light intensity.

- 1. Sunrise warm white 3000K, low intensity
- 2. Early morning neutral white 4000K, medium intensity
- 3. Morning cool white 5000K, medium intensity
- 4. Midday cool white 6500K, high intensity
- 5. Early afternoon neutral white 4000K, high intensity
- 6. Late afternoon warm white 3000K, high intensity
- 7. Evening warm white 2500K, medium intensity
- 8. Sunset deep orange, medium intensity
- 9. Late night deep blue, low intensity

September 2019

internal world two small companies

dynamic effects

1. Sunrise

3. Morning

4. Midday

8. Sunset

9. Late night