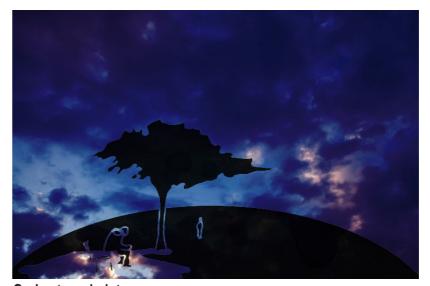

# colour and dimming

Silhouette image background to simulate natural day-night cycle from early sunrise to late night sky, seamlessly changing white colour temperature, colour and light intensity.

- 1. Sunrise warm white 3000K, low intensity
- 2. Early morning neutral white 4000K, medium intensity
- 3. Morning cool white 5000K, medium intensity
- 4. Midday cool white 6500K, high intensity
- 5. Early afternoon neutral white 4000K, high intensity
- 6. Late afternoon warm white 3000K, high intensity
- 7. Evening warm white 2500K, medium intensity
- 8. Sunset deep orange, medium intensity
- 9. Late night deep blue, low intensity

September 2019

internal world two small companies

dynamic effects

1. Sunrise

3. Morning

4. Midday

8. Sunset

9. Late night