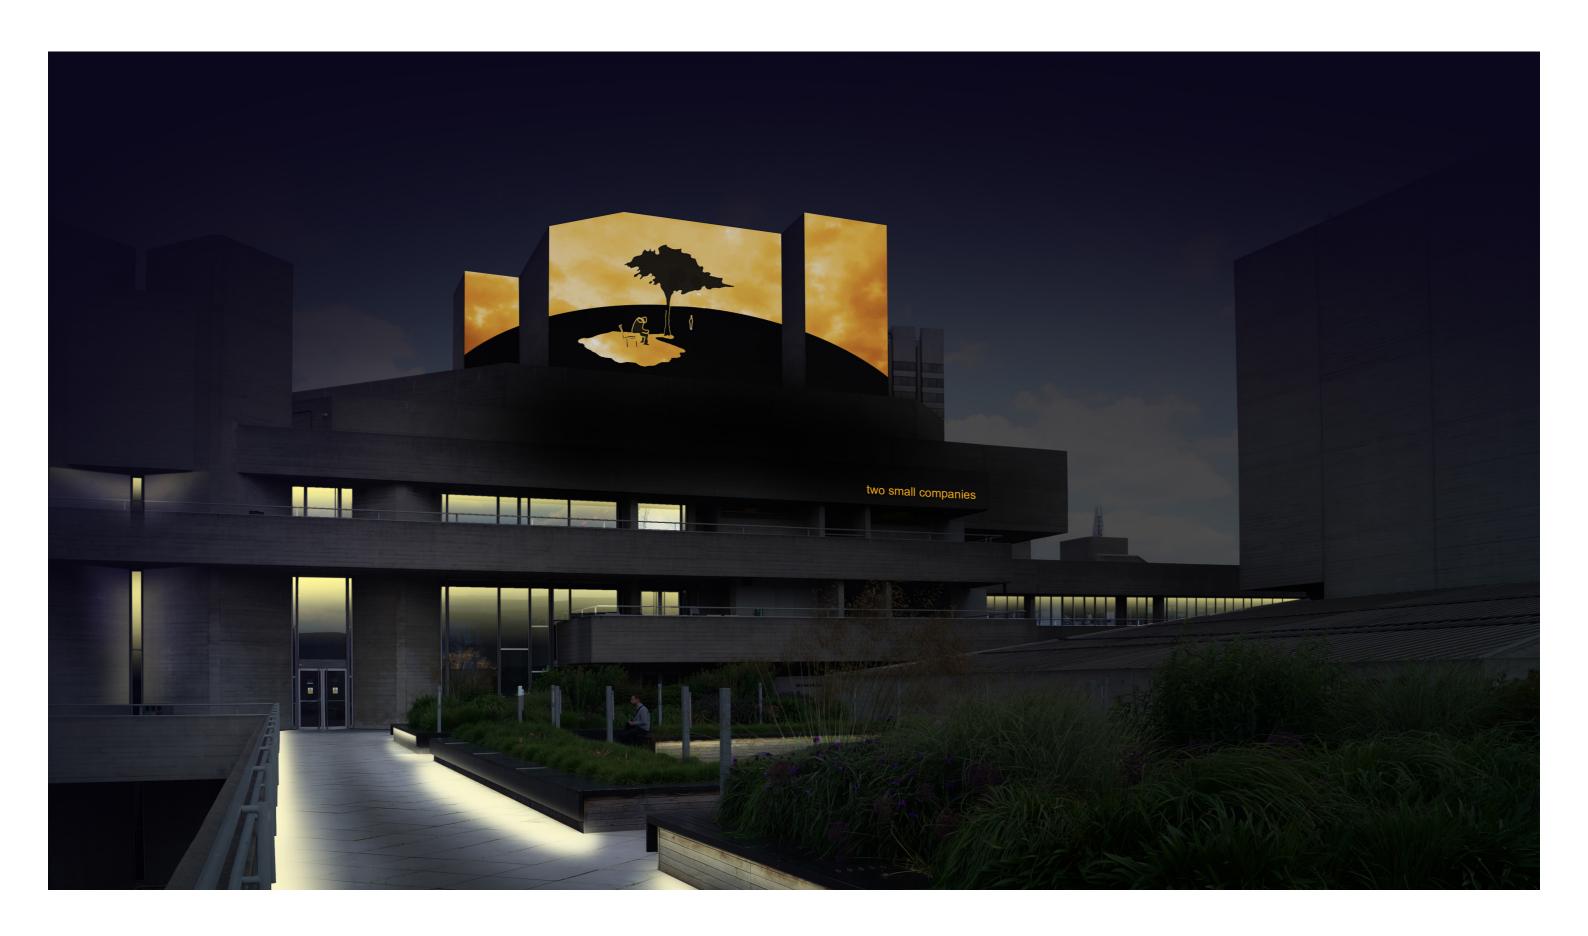

### internal world

a silhouette of a small park scene in a big city. two figures. a whole world inside each. an unlikely connection.

a big sky over the city. moving, passing by, flowing....seamlessly changing, often unnoticed.

a big tree canopy offering its shade. offering a view inside.

light a London landmark competition

internal world two small companies

light a London landmark competition

internal world two small companies

light a London landmark competition