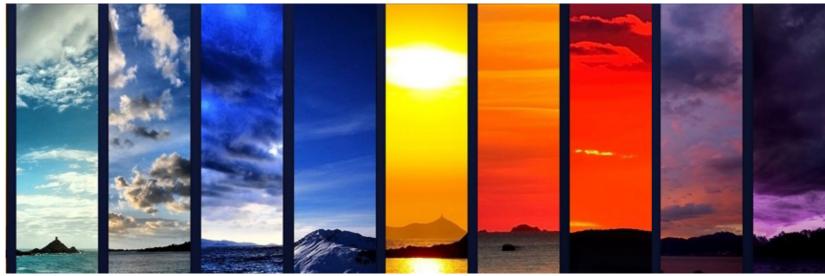

# colour and dimming

Silhouette image background to simulate natural day-night cycle from early sunrise to late night sky, seamlessly changing white colour temperature, colour and light intensity.

- 1. Sunrise warm white 3000K, low intensity
- 2. Early morning neutral white 4000K, medium intensity
- 3. Morning cool white 5000K, medium intensity
- 4. Midday cool white 6500K, high intensity
- 5. Early afternoon neutral white 4000K, high intensity
- 6. Late afternoon warm white 3000K, high intensity
- 7. Evening warm white 2500K, medium intensity
- 8. Sunset deep orange, medium intensity
- 9. Late night deep blue, low intensity

September 2019

internal world two small companies

dynamic effects

1. Sunrise

3. Morning

4. Midday

8. Sunset

9. Late night