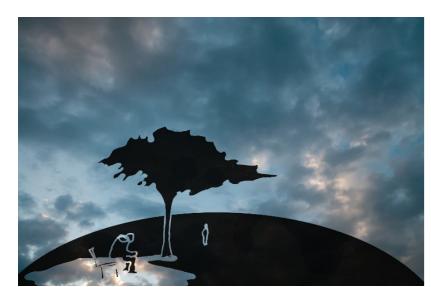

### internal world

a silhouette of a small park scene in a big city. two figures. a whole world inside each. an unlikely connection.

a big sky over the city. moving, passing by, flowing....seamlessly changing, often unnoticed.

a big tree canopy offering its shade. offering a view inside.

light a London landmark competition

internal world two small companies