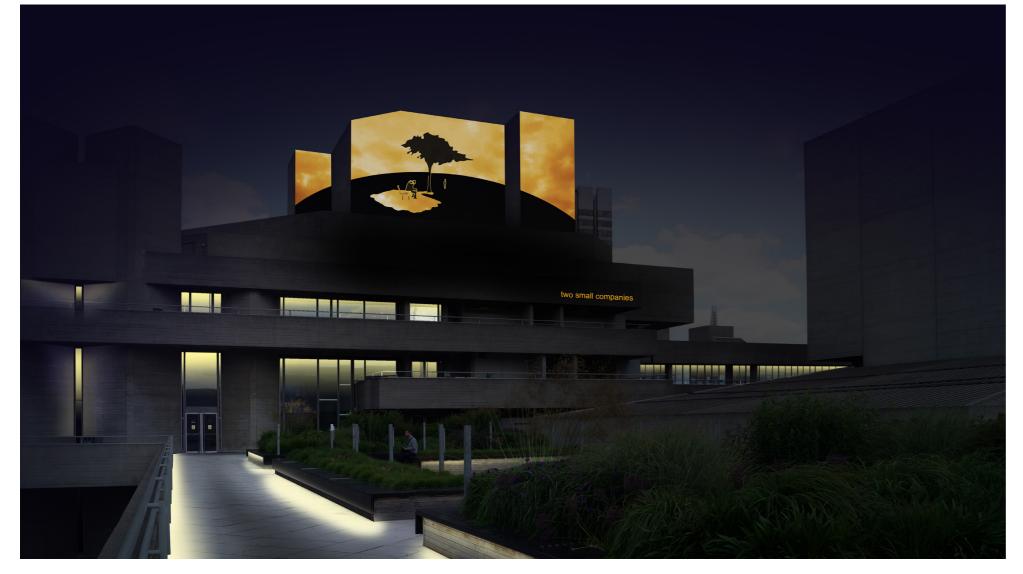

# colour and dimming

Silhouette image background to simulate natural day-night cycle from early sunrise to late night sky, seamlessly changing white colour temperature, colour and light intensity.

- 1. Sunrise warm white 3000K, low intensity
- 2. Early morning neutral white 4000K, medium intensity
- 3. Morning cool white 5000K, medium intensity
- 4. Midday cool white 6500K, high intensity
- 5. Early afternoon neutral white 4000K, high intensity
- 6. Late afternoon warm white 3000K, high intensity
- 7. Evening warm white 2500K, medium intensity
- 8. Sunset deep orange, medium intensity
- 9. Late night deep blue, low intensity

September 2019

internal world two small companies

dynamic effects

1. Sunrise

3. Morning

4. Midday

8. Sunset

9. Late night