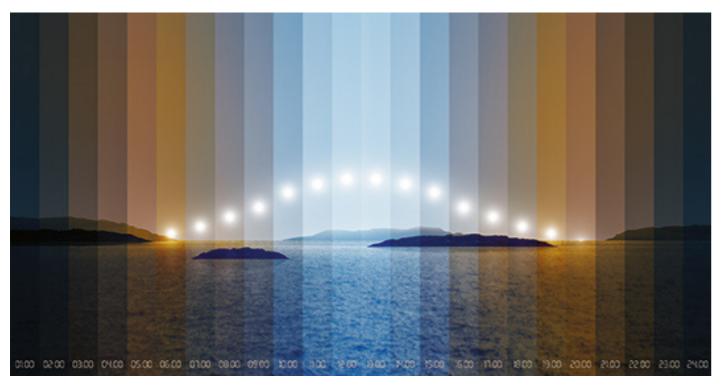

# colour and dimming

Silhouette image background to simulate natural day-night cycle from early sunrise to late night sky, seamlessly changing white colour temperature, colour and light intensity.

- 1. Sunrise warm white 3000K, low intensity
- 2. Early morning neutral white 4000K, medium intensity
- 3. Morning cool white 5000K, medium intensity
- 4. Midday cool white 6500K, high intensity
- 5. Early afternoon neutral white 4000K, high intensity
- 6. Late afternoon warm white 3000K, high intensity
- 7. Evening warm white 2500K, medium intensity
- 8. Sunset deep orange, medium intensity
- 9. Late night deep blue, low intensity

September 2019

internal world two small companies

dynamic effects

1. Sunrise

3. Morning

4. Midday

8. Sunset

9. Late night